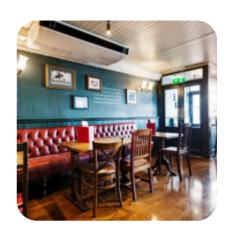

-442089480735 -

A **comprehensive** menu of The Railway Tavern from Richmond Upon Thames covering all 16 courses and drinks can be found here on the food list. The Railway Tavern in Richmond is a traditional pub with a unique character, offering an eclectic range of real ales and quality pub food served with famous British hospitality. Originally known as The Railway Hotel in 1855, this pub has a fascinating history and has been restored to its former glory. It is part of the Nicholson's collection of great British pubs known for their distinctive buildings, intriguing history, and vibrant atmosphere.