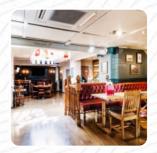

-442089480735 -

A **comprehensive** menu of The Railway Tavern from Richmond Upon Thames covering all 16 courses and drinks can be found here on the food list. The Railway Tavern in Richmond is a traditional pub with a unique character, offering an eclectic range of real ales and quality pub food served with famous British hospitality. Originally known as The Railway Hotel in 1855, this pub has a fascinating history and has been restored to its former glory. It is part of the Nicholson's collection of great British pubs known for their distinctive buildings, intriguing history, and vibrant atmosphere.