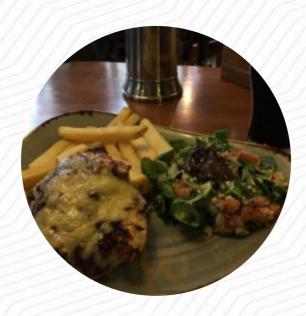

-442089480735 -

A **comprehensive** menu of The Railway Tavern from Richmond Upon Thames covering all 16 courses and drinks can be found here on the food list. The Railway Tavern in Richmond is a traditional pub with a unique character, offering an eclectic range of real ales and quality pub food served with famous British hospitality. Originally known as The Railway Hotel in 1855, this pub has a fascinating history and has been restored to its former glory. It is part of the Nicholson's collection of great British pubs known for their distinctive buildings, intriguing history, and vibrant atmosphere.