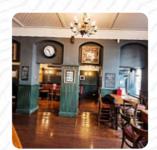

-442089480735 -

A **comprehensive** menu of The Railway Tavern from Richmond Upon Thames covering all 16 courses and drinks can be found here on the food list. The Railway Tavern in Richmond is a traditional pub with a unique character, offering an eclectic range of real ales and quality pub food served with famous British hospitality. Originally known as The Railway Hotel in 1855, this pub has a fascinating history and has been restored to its former glory. It is part of the Nicholson's collection of great British pubs known for their distinctive buildings, intriguing history, and vibrant atmosphere.

## The Railway Tavern

28/29 The Quadrant, Richmond Upon Thames, England, TW9 1DN, United Kingdom

Opening Hours:

Sunday 10:00-22:30 Monday 11:00-23:00 Tuesday 11:00-23:00 Wednesday 11:00-23:00 Thursday 11:00-23:00 Friday 11:00-23:00 Saturday 10:00-01:00