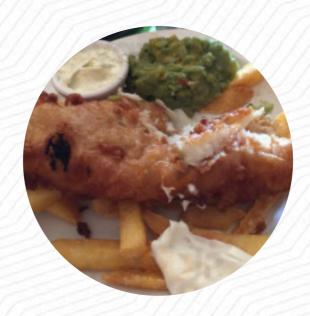

## Halfway House Menu

Fish Dishes

**FISH & CHIPS** 

**Side Dishes** 

**SCAMPI** 

Starters & Salads

**POTATO CHIPS** 

**Appetizer** 