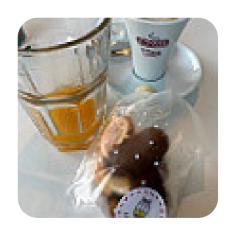

## Maria Chica Pendeen Menu

Snacks

**CROQUETTES** 

**Dessert** 

**CHEESECAKE** 

Coffee

CAFÉ

**Drinks** 