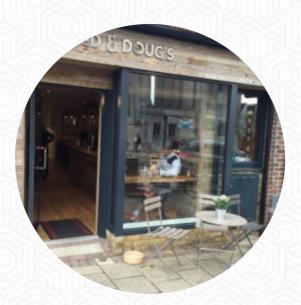

#### Fred And Doug's Menu

https://menuweb.menu 148 High Street, Epping Forest, United Kingdom +447547521825,+441992574242 - http://www.facebook.com/Fred-Dougs-1500329740291741/

A comprehensive <u>menu</u> of Fred And Doug's from Epping Forest covering all **35** courses and drinks can be found here on the food list. Fred Dougs in Epping, England offers a variety of vegan-friendly options, with a particular focus on providing quality dairy alternatives for coffee. Customers have praised the attention to detail in ensuring that their coffee is made just the way they like it, without compromising on taste.

## Fred And Doug's

148 High Street, Epping Forest, United Kingdom **Opening Hours:** Sunday 08:00-15:30 Monday 08:00-16:00 Tuesday 08:00-16:00 Wednesday 08:00-16:00 Thursday 08:00-16:00 Friday 08:00-16:00 Saturday 08:00-16:00