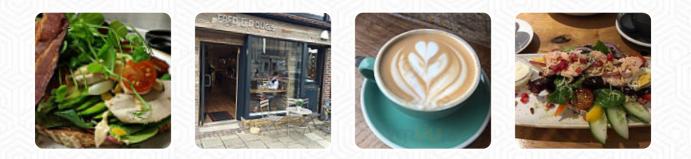

#### Fred And Doug's Menu

https://menuweb.menu 148 High Street, Epping Forest, United Kingdom +447547521825,+441992574242 - http://www.facebook.com/Fred-Dougs-1500329740291741/

A comprehensive <u>menu</u> of Fred And Doug's from Epping Forest covering all **35** courses and drinks can be found here on the food list. Fred Dougs in Epping, England offers a variety of vegan-friendly options, with a particular focus on providing quality dairy alternatives for coffee. Customers have praised the attention to detail in ensuring that their coffee is made just the way they like it, without compromising on taste.