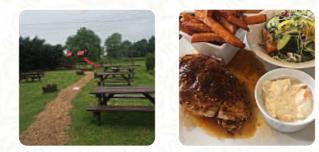

<u>https://menulist.menu</u> A30, South Somerset, United Kingdom **+441460234292** 

On this homepage, you can find the *complete <u>menu</u> of The Eagle Tavern* from South Somerset. Currently, there are <u>17</u> courses and drinks available. For **changing offers**, please contact the owner of the restaurant directly. You can also contact them through their website. What <u>User</u> likes about The Eagle Tavern: had a wonderful evening with the family eating here and celebrating a birthday. the food was absolutely delicious, best Italian cuisine we ever had, presented well, tasty, service was very good, great experience and would definitely go back here. highly recommended. <u>read more</u>. If you want to **have a drink after work** and hang out with friends, The Eagle Tavern from South Somerset is a good bar, there are also fine vegetarian recipes on the menu. Of course, there's also delicious pizza, baked straight from the oven according to original recipes, Particularly fans of the British cuisine are excited about the extensive diversity of traditional dishes and love the typical English cuisine.