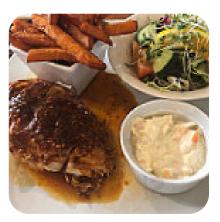

<u>https://menulist.menu</u> A30, South Somerset, United Kingdom **+441460234292** 

On this homepage, you can find the *complete <u>menu</u> of The Eagle Tavern* from South Somerset. Currently, there are <u>17</u> courses and drinks available. For **changing offers**, please contact the owner of the restaurant directly. You can also contact them through their website. What <u>User</u> likes about The Eagle Tavern: had a wonderful evening with the family eating here and celebrating a birthday. the food was absolutely delicious, best Italian cuisine we ever had, presented well, tasty, service was very good, great experience and would definitely go back here. highly recommended. <u>read more</u>. If you want to **have a drink after work** and hang out with friends, The Eagle Tavern from South Somerset is a good bar, there are also fine vegetarian recipes on the menu. Of course, there's also delicious pizza, baked straight from the oven according to original recipes, Particularly fans of the British cuisine are excited about the extensive diversity of traditional dishes and love the typical English cuisine.