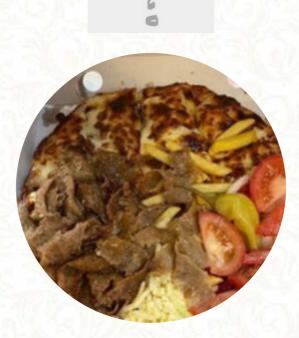

#### Pizza Magic 7 Menu

https://menuweb.menu

42 Station Road, Flintshire, United Kingdom

44822944,+441244830840 - https://www.dominos.co.uk/pizza-near-me/queensferry/24-station-roa ource=gmb&utm\_medium=yext&y\_source=1\_MTIxMzc1OTAtNzE1LWxvY2F0aW9uLndlYnNpdGL



On this site, you can find the **complete** <u>menu</u> of Pizza Magic 7 from Flintshire. Currently, there are 17 menus and drinks up for grabs.

## Pizza Magic 7 Menu

#### Chicken

CHICKEN KEBAB

#### Sauces

**BBQ SAUCE** 

#### Calzone

CALZONE

### Toppings

TOPPINGS

#### Cocktail

MARGARITA

#### **Mixed Specialties**

KEBAB

# Burger

CHEESE BURGER

#### **Ingredients Used**



CHEESE TOMATO HAM

GARLIC

#### These Types Of Dishes Are Being Served

CHICKEN SALAD

MEAT

BURGER

PIZZA

## Pizza Magic 7

42 Station Road,