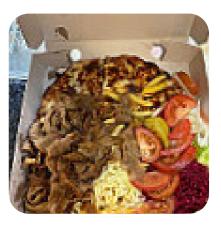

=gmb&utm\_medium=yext&y\_source=1\_MTIxMzc1OTAtNzE1LWxvY2F0aW9uLndlYnNpdGL



On this site, you can find the **complete** <u>menu</u> of Pizza Magic 7 from Flintshire. Currently, there are 17 menus and drinks up for grabs.

## Pizza Magic 7 Menu

#### Chicken

CHICKEN KEBAB

#### Sauces

**BBQ SAUCE** 

#### Calzone

CALZONE

### Toppings

TOPPINGS

#### Cocktail

MARGARITA

#### **Mixed Specialties**

KEBAB

# Burger

CHEESE BURGER

#### **Ingredients Used**



CHEESE TOMATO HAM

GARLIC

#### These Types Of Dishes Are Being Served

CHICKEN SALAD

MEAT

BURGER

PIZZA

## Pizza Magic 7

42 Station Road, Flintshire, United Kingdom

**Opening Hours:** Monday 11:00-00:00 Tuesday 11:00-00:00 Wednesday 11:00-00:00

Thursday 11:00-00:00 Friday 11:00-01:00 Saturday 11:00-01:00 Sunday 11:00-00:00



Made with menuweb.menu