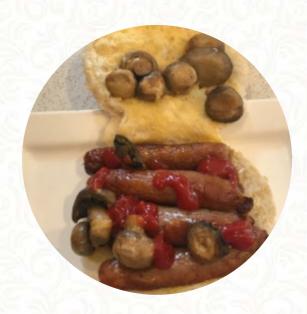

## Simmons Bakery Menu

https://menuweb.menu 2 The Arcade, Welwyn Hatfield, United Kingdom +441707263232 - http://www.simmonsbakers.com









A complete menu of Simmons Bakery from Welwyn Hatfield covering all 16 dishes and drinks can be found here on the card. Simmons, a beloved bakery chain frequented by loyal customers, faces mixed reviews as they strive to maintain quality amidst rising costs. While many patrons praise the friendly service and delightful atmosphere, some express disappointment over changes in product quality, specifically regarding the size and taste of baked goods like pasties and bread pudding. Despite these concerns, the warm, personable service and a diverse menu, including delicious breakfast options, keep customers returning. Simmons remains a cherished sp