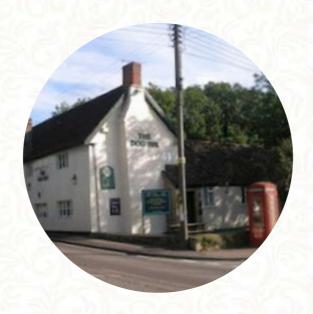

## The Dog Menu

https://menuweb.menu South Gloucestershire, United Kingdom +441454312006 - http://the-dog-inn.co.uk

A **complete** menu of The Dog from South Gloucestershire covering all 15 meals and drinks can be found here on the card. Nestled in the picturesque countryside, the restaurant offers a mixed dining experience. While some guests rave about the friendly and attentive staff, along with high-quality food, others express disappointment over subpar meals and the tired state of the venue. Positive reviews highlight delectable dishes and a pleasant atmosphere, especially when enjoying the outdoor seating. Conversely, critiques focus on small portions and lackluster flavors, with some meals described as overcooked or reheated. Despite the varied feedback, the staff's hospitality shines through, making it a potential stop for those exploring the Cotswold Way, albeit with cautious expectations.

# The Dog

South Gloucestershire, United Kingdom

**Opening Hours:** 

Sunday 12:00-23:00 Monday 11:00-24:00 Tuesday 11:00-24:00 Wednesday 11:00-24:00 Thursday 11:00-24:00 Friday 11:00-24:00 Saturday 11:00-24:00