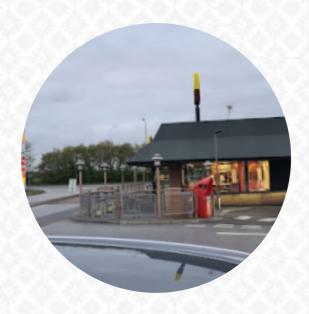

## Mcdonald's Menu

https://menuweb.menu Clenchwarton Road, King's Lynn and West Norfolk, United Kingdom +441553777895 - https://www.mcdonalds.com/gb/en-gb.html?

cid=RF:YEXT:GMB:8261405:Clicks:DIRSYN:

A complete menu of Mcdonald's from King's Lynn and West Norfolk covering all 20 courses and drinks can be found here on the food list. Visit McDonald's on Clenchwarton Road in King's Lynn for quality food and quick service at an affordable price. Choose from a menu of favorites, including McCafé coffee, tasty breakfast options, delicious burgers like our Quarter Pounder with Cheese, the McPlant, and more! Check out our latest offers and order ahead on the MyMcDonald's app for convenience. Stop by McDonald's on Clenchwarton Road in King's Lynn for a treat - we look forward to serving you!.

## Mcdonald's

Clenchwarton Road, King's Lynn and West Norfolk, United Kingdom **Opening Hours:** 