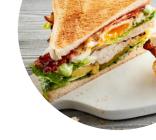

# These Types Of Dishes Are Being Served

**PIZZA** 

**SANDWICH** 

**PASTA** 

**MEAT** 

**PANINI** 