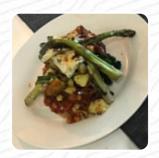

### Folk Deli Kitchen Menu

<u>https://menuweb.menu</u>
30 Cambridge Street, North East Lincolnshire, United Kingdom
+441472312072 - https://www.facebook.com/folkkitchendeli/









Here you can find the <u>menu</u> of Folk Deli Kitchen in North East Lincolnshire. At the moment, there are 17 courses and drinks on the menu. Folk in Cleethorpes offers a diverse dining experience, celebrated for its delicious tapas and recently revamped pizza menu. Many patrons delight in the friendly atmosphere and attentive staff, praising the fresh ingredients and exquisite plating. However, a few recent visits have been marred by poor service and missed reservations, with some guests expressing disappointment over management's handling of complaints. While the restaurant shows promise, consistency remains an issue.

Overall, Folk charms many with its inviting ambiance and tasty dishes, yet prospective diners may want to tread cautiously, especially during busy periods.

# Folk Deli