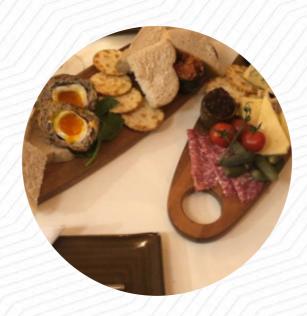

### Folk Deli Kitchen Menu

<u>https://menuweb.menu</u>
30 Cambridge Street, North East Lincolnshire, United Kingdom
+441472312072 - https://www.facebook.com/folkkitchendeli/

Here you can find the <u>menu</u> of Folk Deli Kitchen in North East Lincolnshire. At the moment, there are 17 courses and drinks on the menu. Folk in Cleethorpes offers a diverse dining experience, celebrated for its delicious tapas and recently revamped pizza menu. Many patrons delight in the friendly atmosphere and attentive staff, praising the fresh ingredients and exquisite plating. However, a few recent visits have been marred by poor service and missed reservations, with some guests expressing disappointment over management's handling of complaints. While the restaurant shows promise, consistency remains an issue.

# These Types Of Dishes Are Being Served

**PIZZA** 

**SANDWICH** 

**PASTA** 

**MEAT** 

**PANINI** 