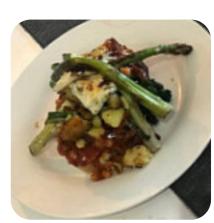

prospective diners may want to tread cautiously, especially during busy periods.

# Folk Deli Kitchen Menu



#### **Main Courses**

**LASAGNA** 

## Vegetarian

**PARMESAN ASPARAGUS** 

#### **Drinks**

**DRINKS** 

#### **Dessert**

**BROWNIES** 

## **Toppings**

**TOPPINGS** 

#### **Restaurant Category**

**VEGETARIAN** 

#### **ITALIAN**

## Ingredients Used

**CHEESE** 

**CAMEMBERT** 

**SAUSAGE** 

**CHOCOLATE** 

**OLIVES** 

# These Types Of Dishes Are Being Served

**PIZZA** 

**SANDWICH** 

**PASTA** 

**MEAT** 

**PANINI** 

# Folk Deli Kitchen

30 Cambridge Street, North East Lincolnshire, United Kingdom

#### **Opening Hours:**

Wednesday 11:00-22:00 Thursday 11:00-23:00 Friday 11:00-23:00 Saturday 11:00-23:00 Sunday 11:00-22:00

Sunday 11:00-22:00

Made with menuweb.menu