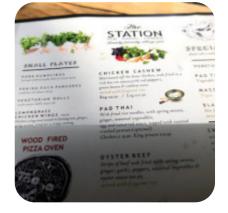

## **The Station Pub Menu**

https://menuweb.menu The Avenue, South Station Approach, Tandridge, United Kingdom +441737823223 - http://www.thestationnutfield.co.uk/

On this site, you can find the **complete** <u>menu</u> of **The Station Pub** from Tandridge. Currently, there are **23** dishes and drinks up for grabs. Indulge in delectable dishes at our charming venue, whether on our picturesque patio, cozy Duke's yard with warm heaters and lighting, or inside for a delightful meal. Don't forget to join us for a cocktail after 9pm or treat yourself to a scrumptious dessert. And feel free to bring along your furry friends!.