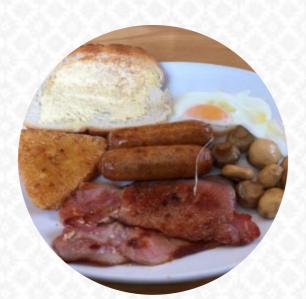

### The Pumphouse Cafe Menu

https://menuweb.menu 6 Nene Court, The Embankment, Wellingborough, United Kingdom +441933440088

A comprehensive menu of The Pumphouse Cafe from Wellingborough covering all 22 menus and drinks can be found here on the card. Nestled in a historic building in Wellingborough, The Pumphouse is a popular café favored by locals and motorcyclists alike. Renowned for its hearty breakfasts, the menu features a variety of tasty yet unpretentious dishes, from fry-ups to sandwiches, all at competitive prices. Patrons appreciate the swift, friendly service and the café's clean, down-to-earth atmosphere, despite its canteen-like ambiance. While some suggest it could benefit from a deeper clean, the overall dining experience, including ample parking and a welcoming vibe, keeps customers returning for delicious meals shared with friends and family. A true gem for comfort food enthusiasts.