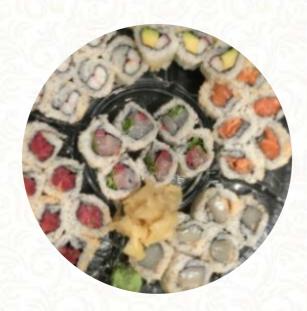

#### Nambu-tei Menu

https://menulist.menu Berkeley Arcade, 209a Baker Street, City of London,Westminster, United Kingdom +448713327824,+442074865026







Here you can find the menu of Nambu-tei in City of London, Westminster. At the moment, there are 16 dishes and drinks on the card. You can inquire about changing offers via phone. What <u>User</u> likes about Nambu-tei: delicious. good selection of Japanese authentically arranged. by small, fresh sashimi, udon set. also the choices of the sakes and the choshu. this is a sukiyaki pot that has fresh vegetables and thin slices of bark meat. <u>read more</u>. At Nambu-tei from City of London, Westminster you have the opportunity to **savor delicious <u>vegetarian</u> menus**, in which no trace of animal meat or fish was used, fine part