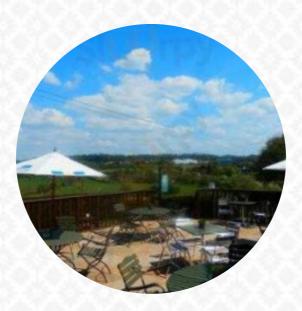

## Swan Inn Menu

<u>https://menuweb.menu</u> Highley Road, Shropshire, United Kingdom +441746763424 - https://swaninnbridgnorth.com



A **complete** <u>menu</u> of **Swan Inn** from Shropshire covering all **17** meals and drinks can be found here on the food list. This restaurant has garnered a range of feedback, from commendable service to disappointing dining conditions. Many patrons praise the friendly and attentive staff, especially during busy weekends. However, some guests cite overpriced and bland food, alongside unclean and poorly maintained accommodations, leaving them reluctant to return. While the drinks are often considered reasonably priced, inconsistencies in food availability and quality have been noted, particularly during weekdays. Despite the potential for a deligh