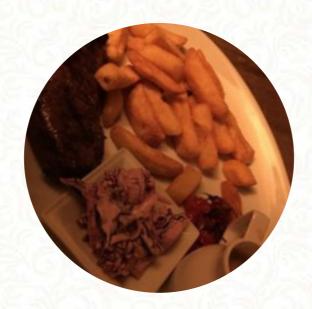

It has great character with the old beams, log fire etc. Also good beer according to my husband. Service was excellent and staff friendly but quality of food was basic/variable. They had run out of pies so perhaps that would have been a better choice. At least it was reasonably priced. Some areas out back were a bit grubby. Overall I would say 3.5 stars. read more. During a meal, a good drink is essential. In this gastropub, you not only get delicious cuisine from the menu but also a comprehensive and particularly good assortment of good beers and other alcoholic beverages that go well with the food, Furthermore, the magical treats of this establishment sparkle not only in the eyes of our young guests. Most often, the burgers of this place, which are among the highlights, are offered along with filling side dishes like french fries, salads or wedges, the menu also includes tasty vegetarian meals.