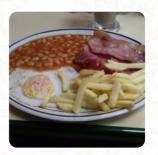

## Terry's Menu

https://menuweb.menu 53 Market Place, Wisbech I-PE13 1DP, United Kingdom +441945351609







## Deli Cafe Heath Menu



## **Oriental Dishes**

**FALAFEL** 

**Toast** 

**TOAST** 

**Tacos** 

**KOSHER** 

**Dessert** 

**CREPES** 

**Hot Drinks** 

**COFFEE** 

**Bread** 

**BAGEL** 

**Soft Drinks** 

**JUICE** 

**ORANGE JUICE** 

**Restaurant Category** 

**VEGAN** 

**VEGETARIAN** 

**Ingredients Used** 

**EGG** 

**AVOCADO** 

**MILK** 

These Types Of Dishes Are Being Served



TOSTADAS
PANINI
SANDWICH

PASTA SALAD

## **Deli Cafe Heath**

92 High Road, Hertsmere, United Kingdom

**Opening Hours:** 

Monday 08:45-17:00 Tuesday 08:45-17:00 Wednesday 08:45-17:00 Thursday 08:45-17:00 Friday 08:45-17:00 Saturday 08:45-17:00 Sunday 09:45-17:00

Made with <u>menuweb.menu</u>