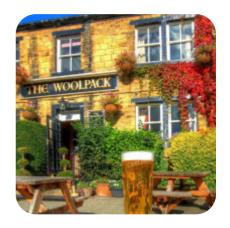

## The Woolpack Menu

https://menuweb.menu 20 Main Street, Bradford, United Kingdom +441274588603,+441274809495 - https://www.thewoolpackesholt.co.uk/

Here you can find the menu of The Woolpack in Bradford. At the moment, there are 32 menus and drinks on the food list. This charming traditional country pub is known as the original Emmerdale Woolpack, making it a must-visit destination for fans of the show. With a well-stocked bar featuring fine cask ales and a delicious menu offering something for every palate and budget, guests are sure to enjoy a memorable dining experience. The pub's exterior is perfect for photo opportunities, while the interior is decorated with pictures of current and former cast members, creating a nostalgic atmosphere. The kitchen is closed on Mondays and Tuesdays during the day, but guests can look forward to steak night on Tuesdays, quiz nights on Thursdays, and a classic car rally in the car park every second Wednesday between April and September.