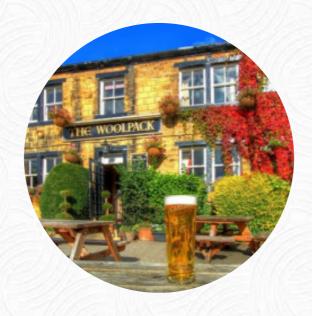

## The Woolpack Menu

https://menuweb.menu 20 Main Street, Bradford, United Kingdom +441274588603,+441274809495 - https://www.thewoolpackesholt.co.uk/

Here you can find the menu of The Woolpack in Bradford. At the moment, there are 32 menus and drinks on the food list. This charming traditional country pub is known as the original Emmerdale Woolpack, making it a must-visit destination for fans of the show. With a well-stocked bar featuring fine cask ales and a delicious menu offering something for every palate and budget, guests are sure to enjoy a memorable dining experience. The pub's exterior is perfect for photo opportunities, while the interior is decorated with pictures of current and former cast members, creating a nostalgic atmosphere. The kitchen is closed on Mondays and Tuesdays during the day, but guests can look forward to steak night on Tuesdays, quiz nights on Thursdays, and a classic car rally in the car park every second Wednesday between April and September.