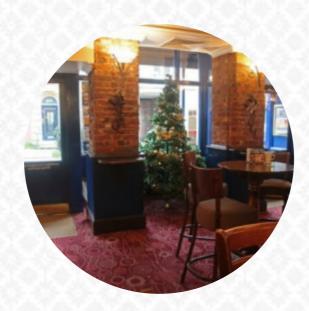

## The Old Gaolhouse Menu

https://menuweb.menu 11a Jewry Street, Winchester, United Kingdom +441962850095 - http://www.jdwetherspoon.co.uk

A **comprehensive** menu of The Old Gaolhouse from Winchester covering all 30 meals and drinks can be found here on the menu. Located in the heart of the city center, this popular split-level pub is easily accessible for those arriving by Winchester buses. The bar offers a selection of core beers as well as rotating guest ales handpicked by the manager. In addition, patrons can choose from a variety of spirits, lagers, and guest bottled beers. The food menu is available from 8am to 11pm daily, featuring a diverse selection and numerous weekly specials. Highlights include the popular Steak Club on Tuesdays. Steeped in history, the pub occupies a former governor's house that once served as the focal point of the old debtor's prison. Over time, it transformed into one of the UK's earliest libraries, an ironmonger's, and ultimately a high-end furniture store.