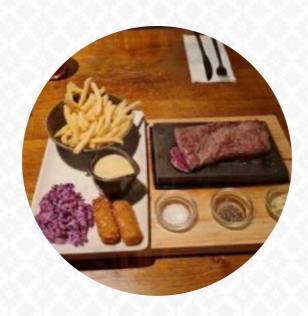

## The Central Inn Menu

https://menuweb.menu 11 Central Square, Newquay I-TR7 1EU, United Kingdom +441637873810,+441637498552 - http://www.central-pet-supplies.co.uk

Here you can find the menu of The Central Inn in Newquay. At the moment, there are 17 courses and drinks on the food list. This inviting pub effortlessly combines a warm atmosphere with exceptional service, making it a favored choice for families and couples alike. Diners rave about the generous portions of well-prepared classic pub fare, including standout dishes like crispy fish and chips and delicious burgers. Guests appreciate the friendly, accommodating staff who are enthusiastic about ensuring a pleasant experience. Whether enjoying a refreshing cocktail or sharing nachos, patrons feel welcomed and valued. With reasonable prices and a relaxed vibe, this establishment is perfect for casual outings or special occasions, promising memorable meals and a strong desire to return.

#### **Main Courses**

**LASAGNA** 

**NACHOS** 