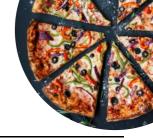

# These Types Of Dishes Are Being Served

BREAD PIZZA LAMB

**BURGER** 

**PANINI** 

**PASTA** 

**TOSTADAS** 

**ICE CREAM** 

SALAD