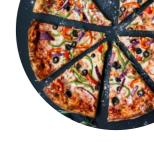

# These Types Of Dishes Are Being Served

BREAD PIZZA LAMB

**BURGER** 

**PANINI** 

**PASTA** 

**TOSTADAS** 

**ICE CREAM** 

SALAD