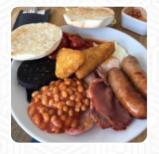

## Fig And Favour Menu

https://menuweb.menu 103 Kidderminster Road South, Bromsgrove, United Kingdom +441562882291 - https://www.figandfavour.com/









## Fig And Favour Menu



#### Salads

**SALAD** 

#### **Main Courses**

**LASAGNA** 

#### **Toast**

**AVOCADO TOAST** 

#### Starters & Salads

**FRENCH FRIES** 

#### **American Food**

**EGGS BENEDICT** 

## **Japanese Specialties**

SAKE

#### **Milkshakes**

**MILK SHAKES** 

#### **Hot Drinks**

**COFFEE** 

#### **Bread**

**BAGUETTE** 

## **Restaurant Category**

**GLUTEN FREE** 

#### **Drinks**

**DRINKS** 

**SMOOTHIES** 

#### **Dessert**

**MUFFINS** 

**CREPES** 

**MILKSHAKES** 

# These Types Of Dishes Are Being Served



BREAD PIZZA LAMB

**BURGER** 

**PANINI** 

**PASTA** 

**TOSTADAS** 

**ICE CREAM** 

SALAD

### **Ingredients Used**



SALMON BEEF BUTTER

**BACON** 

**SAUSAGE** 

**EGG** 

**CHEESE** 

**COCONUT** 

**AVOCADO** 

**PESTO** 

# Fig And Fav