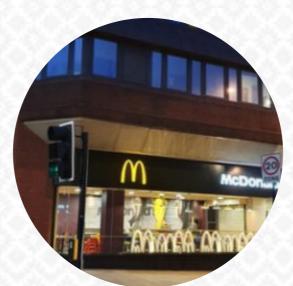

## **Mcdonalds Restaurants**

123 St Johns Centre, Leeds, United Kingdom

Opening Hours: Sunday 24:00-24:00 Monday 24:00-24:00 Tuesday 24:00-24:00 Wednesday 24:00-24:00 Thursday 24:00-24:00 Friday 24:00-24:00 Saturday 24:00-24:00