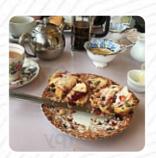

#### Old Toll House Menu

https://menulist.menu
30 Platt Lane, Oldham, United Kingdom
+441457820075 - https://www.facebook.com/oldtollhousecottage/

Here you can find the <a href="menu">menu</a> of Old Toll House</a> in Oldham. At the moment, there are 17 courses and drinks on the menu. You can inquire about seasonal or weekly deals via phone. What <a href="User">User</a> likes about Old Toll House: fantastic teeroom! great eating with beautiful workers. very welcoming feeling for the place and great service too! many who choose on the menu, so will not be short of options. worth a visit! <a href="read more">read more</a>. The place also offers the possibility to sit outside and eat in beautiful weather. For the small hunger in between, Old Toll House from Oldham offers fine sandwiches, small salads, and other small dishes, as well as cold and hot beverages, there are also <a href="tasty vegetarian menus">tasty vegetarian menus</a> on the menu. If you decide to come for breakfast, you are offered a <a href="tasty vegetarian">versatile</a> brunch, Likewise, the customers of the restaurant prefer the extensive variety of differing <a href="tasty vegetarian">coffee and tea</a> specialities that the restaurant provides.