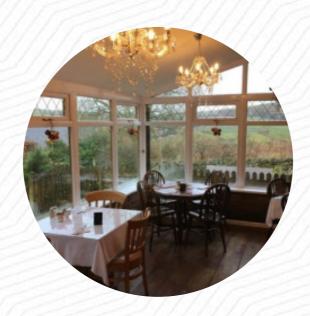

#### Old Toll House Menu

https://menulist.menu
30 Platt Lane, Oldham, United Kingdom
+441457820075 - https://www.facebook.com/oldtollhousecottage/

Here you can find the <a href="menu">menu</a> of Old Toll House</a> in Oldham. At the moment, there are 17 courses and drinks on the menu. You can inquire about seasonal or weekly deals via phone. What <a href="User">User</a> likes about Old Toll House: fantastic teeroom! great eating with beautiful workers. very welcoming feeling for the place and great service too! many who choose on the menu, so will not be short of options. worth a visit! <a href="read more">read more</a>. The place also offers the possibility to sit outside and eat in beautiful weather. For the small hunger in between, Old Toll House from Oldham offers fine sandwiches, small salads, and other small dishes, as well as cold and hot beverages, there are also <a href="tasty vegetarian menus">tasty vegetarian menus</a> on the menu. If you decide to come for breakfast, you are offered a <a href="tasty vegetarian">versatile</a> brunch, Likewise, the customers of the restaurant prefer the extensive variety of differing <a href="tasty vegetarian">coffee and tea</a> specialities that the restaurant provides.