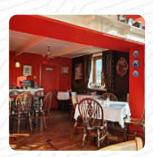

#### Old Toll House Menu

https://menulist.menu
30 Platt Lane, Oldham, United Kingdom
+441457820075 - https://www.facebook.com/oldtollhousecottage/

Here you can find the <a href="menu">menu</a> of Old Toll House</a> in Oldham. At the moment, there are 17 courses and drinks on the menu. You can inquire about seasonal or weekly deals via phone. What <a href="User">User</a> likes about Old Toll House: fantastic teeroom! great eating with beautiful workers. very welcoming feeling for the place and great service too! many who choose on the menu, so will not be short of options. worth a visit! <a href="read more">read more</a>. The place also offers the possibility to sit outside and eat in beautiful weather. For the small hunger in between, Old Toll House from Oldham offers fine sandwiches, small salads, and other small dishes, as well as cold and hot beverages, there are also <a href="tasty vegetarian menus">tasty vegetarian menus</a> on the menu. If you decide to come for breakfast, you are offered a <a href="tasty vegetarian">versatile</a> brunch, Likewise, the customers of the restaurant prefer the extensive variety of differing <a href="tasty vegetarian">coffee and tea</a> specialities that the restaurant provides.