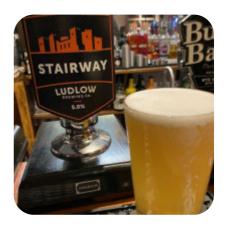

ant is ideal for any occasion. Overall, it's a charming establishment that promises delicious food and a welcoming ambiance worth a visit.

# **Royal Fountain Inn Menu**



#### Seafood

PRAWN

## **Starters & Salads**

POTATO CHIPS

#### Chicken

**CHICKEN WINGS** 

# **Chicken Wings**

WINGS

## Sides

BRIE

## Drinks

DRINKS

BEER

#### **Ingredients Used**

PORK MEAT BEEF

#### **Restaurant Category**

VEGAN ITALIAN BAR

VEGETARIAN

**GLUTEN FREE** 

#### These Types Of Dishes Are Being Served

DESSERTS CHICKEN PANINI BREAD BURGER

# **Royal Fountain Inn**

13 Church Street, Shropshire, United Kingdom

#### **Opening Hours:** Sunday 12:00-22:00

Sunday 12:00-22:00 Monday 12:00-22:00 Tuesday 12:00-22:00 Wednesday 12:00-22:00 Thursday 12:00-22:00 Friday 12:00-00:00 Saturday 12:00-00:00



Made with menuweb.menu