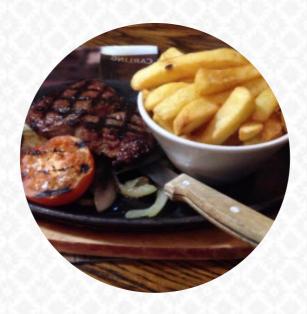

A complete menu of The Green Dragon Inn from East Riding of Yorkshire covering all 28 menus and drinks can be found here on the food list. The Green Dragon Pub in Beverley evokes a range of dining experiences, from delightful breakfasts to disappointing service. Many patrons commend the welcoming atmosphere, attentive staff, and flavorful menu options, particularly praising hearty dishes like burgers, fish and chips, and an impressive breakfast selection. However, a few reviews highlight significant frustrations, including long wait times, cold food, and a lack of proper service. While some have enjoyed the pub's cozy charm and variety of ales, others express concerns about consistency and attentiveness. Overall, the Green Dragon appears to offer potential for enjoyable meals but may need to refine its service approach.