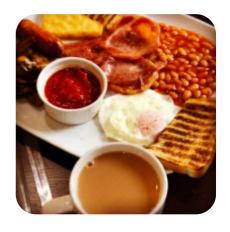

## Globe Canteen Coffee Menu

https://menuweb.menu 1 Globe Square, Tameside, United Kingdom +441613393933 - http://www.globecanteen.co.uk

On this webpage, you can find the **complete** menu of Globe Canteen Coffee from Tameside. Currently, there are 26 menus and drinks available. Nestled in a bustling area, this café offers a vibrant atmosphere, delightful decor, and a diverse menu that keeps patrons returning. Breakfasts receive high praise, especially the hearty options like the Northern breakfast, while lunch items like burritos and chicken balti also stand out. However, some guests feel prices can be misleading, with added VAT on in-house dining prompting mixed feelings. Despite early hiccups with service and cleanliness, the friendly staff and tasty offerings leave a lasting positive impression. While some find the food occasionally bland, many enjoy great value and consistently recommend it to friends and family.

### **Ingredients Used**

**MUSHROOMS** 

**TOMATO** 

**CHOCOLATE** 

**SAUSAGE** 

**POTATOES** 

**BEANS** 

**BACON** 