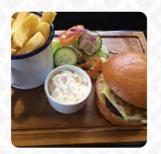

# These Types Of Dishes Are Being Served

**PANINI** 

**CHICKEN** 

**SANDWICH** 