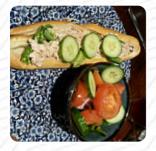

# These Types Of Dishes Are Being Served

**TUNA STEAK** 

**CHICKEN** 

**BURGER** 

**SALAD** 

**FISH** 