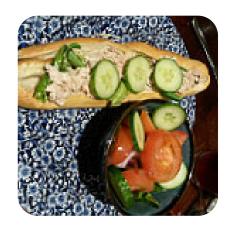

# These Types Of Dishes Are Being Served

**TUNA STEAK** 

**CHICKEN** 

**BURGER** 

**SALAD** 

**FISH** 