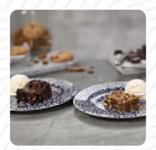

# These Types Of Dishes Are Being Served

**TUNA STEAK** 

**CHICKEN** 

**BURGER** 

**SALAD** 

**FISH** 