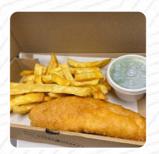

## Walnut Tree Traditional Fish Chips Me

**FISH AND CHIPS** 

**Side Dishes** 

**BAKED BEANS** 

Starters & Salads

**POTATO CHIPS** 

**Appetizer** 

**TEMPURA** 