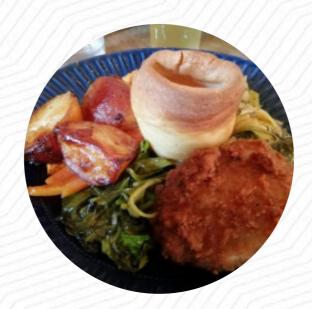

super tasty roast with various options. I went for the southern haw served with sweet potato mash, yorkshire pudding, roast potatoes, carrots and other veg. two dessert options that I had changed delicious chocolate, oreo and mocha cheesecake. <a href="read more">read more</a>. It's definitely always an event to be in a typical saloon and to consume; to feel like a cowboy for once with a beer and also the <a href="finger food like crispy fries">finger food like crispy fries</a>, onion rings or a hearty burger, You'll find tasty <a href="South American">South American</a> meals also in the menu. If you want to have breakfast, a <a href="tasty brunch">tasty brunch</a> awaits you, and you can try scrumptious American meals like Burger or Barbecue.