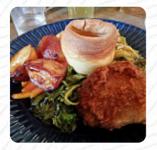

super tasty roast with various options. I went for the southern haw served with sweet potato mash, yorkshire pudding, roast potatoes, carrots and other veg. two dessert options that I had changed delicious chocolate, oreo and mocha cheesecake. <a href="read more">read more</a>. It's definitely always an event to be in a typical saloon and to consume; to feel like a cowboy for once with a beer and also the <a href="finger food like crispy fries">finger food like crispy fries</a>, onion rings or a hearty burger, You'll find tasty <a href="South American">South American</a> meals also in the menu. If you want to have breakfast, a <a href="tasty brunch">tasty brunch</a> awaits you, and you can try scrumptious American meals like Burger or Barbecue.