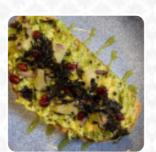

I liked the atmosphere, the staff was friendly and the coffee was very good. they messed up my order and served me avocado toast with cheese, so I had to wait long until I got my food. the avocado toast is okay, but not very fillable. go for the atmosphere and coffee, not for the food! <a href="read more">read more</a>. At La Boheme Cafe, <a href="scrumptious meals from around the world">scrumptious meals from around the world</a> are freshly cooked for you, In the morning they serve a **extensive breakfast** here. In addition to sweet pieces, cakes, and simple snacks, we also have **cold and hot drinks**, Especially delicious juices are very popular among the visitors.

# These types of dishes are being served

**BREAD** 

**TOSTADAS** 