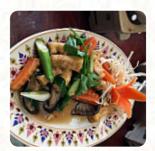

## Thai Emerald Menu

https://menulist.menu 88 High St, Evesham, England, WR11 4EU, United Kingdom +44138649788 - https://www.thai-emerald.co.uk/evesham









Here you can find the menu of Thai Emerald in Evesham. At the moment, there are 15 dishes and drinks on the card. You can inquire about changing offers via phone. What Rebecca Allen likes about Thai Emerald: Traditional, stunning place. Food was amazing, service was impeccable, highly recommend. Service: Dine in Meal type: Dinner Price per person: £20–30 Food: 5 Service: 5 Atmosphere: 5 read more. When the weather conditions is good you can also eat and drink outside. Thai Emerald from Evesham uses for its delicious dishes the Thai culinary famous spices and (fish-)sauces, along comes fresh vegetables, seafood and meat, fine vegetarian recipes are also in the menu available.

## Thai Emerald Menu



Vegetarian

**CAULIFLOWER** 

Side dishes

STICKY RICE

Mexican dishes

**CHILLI SAUCE**