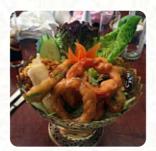

## Thai Emerald Menu

https://menulist.menu 88 High St, Evesham, England, WR11 4EU, United Kingdom +44138649788 - https://www.thai-emerald.co.uk/evesham

Here you can find the menu of Thai Emerald in Evesham. At the moment, there are 15 dishes and drinks on the card. You can inquire about changing offers via phone. What Rebecca Allen likes about Thai Emerald: Traditional, stunning place. Food was amazing, service was impeccable, highly recommend. Service: Dine in Meal type: Dinner Price per person: £20–30 Food: 5 Service: 5 Atmosphere: 5 read more. When the weather conditions is good you can also eat and drink outside. Thai Emerald from Evesham uses for its delicious dishes the Thai culinary famous spices and (fish-)sauces, along comes fresh vegetables, seafood and meat, fine vegetarian recipes are also in the menu available.