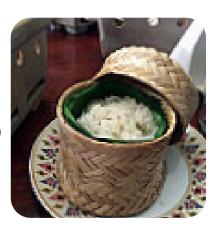

## Thai Emerald Menu

Vegetarian

**CAULIFLOWER** 

Side dishes

STICKY RICE

Mexican dishes

**CHILLI SAUCE** 

Fresh Juices