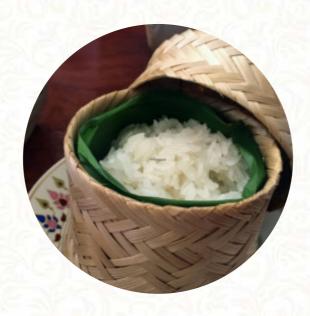

## Thai Emerald Menu

Vegetarian

**CAULIFLOWER** 

Side dishes

STICKY RICE

Mexican dishes

**CHILLI SAUCE** 

Fresh Juices