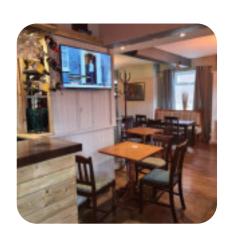

ub appears to be regaining its status as a cozy spot for families and friends, but consistency in food quality and hygiene needs attention to truly satisfy its returning guests.

## The Ash Inn Menu



#### Seafood

**PRAWN** 

#### Indian

**ROTI** 

## **Restaurant Category**

**BAR** 

#### **Drinks**

**BEER** 

**DRINKS** 

## These Types Of Dishes

# Are Being Served

**FISH** 

**TURKEY** 

**MEAT** 

**TUNA STEAK** 

**CHICKEN** 

## **Ingredients Used**

**SALMON** 

**MINT** 

**POTATOES** 

**GARLIC** 

**CHEESE** 

**PORK MEAT** 

# The Ash Inn

105 Wombwell Lane, Barnsley, United Kingdom

#### **Opening Hours:**

Monday 16:00-22:00 Tuesday 12:00-22:00 Wednesday 12:00-22:00 Thursday 12:00-22:00 Friday 12:00-23:59 Saturday 12:00-00:30 Sunday 12:00-23:00

Made with menuweb.menu