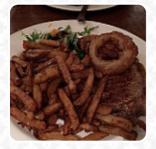

# These Types Of Dishes Are Being Served

**TUNA STEAK** 

**FISH** 

**DESSERTS** 

**ROAST BEEF** 

**CHICKEN** 

**MEAT** 

**LAMB** 