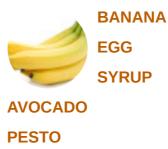

#### **Pascal Coffee House Edward Square Menu**

<u>https://menuweb.menu</u> William St Galway, Ireland, Cathair na Gaillimhe +35391531000 - http://www.pascal.ie









Here you can find the <u>menu</u> of Pascal Coffee House Edward Square in Cathair na Gaillimhe. At the moment, there are 26 courses and drinks on the food list.

# Pascal Coffee House Edward Square



#### Salads

SALAD

Smoothies

SMOOTHIE

Vegetarian Dishes

American Food

EGGS BENEDICT

Hot Drinks

Bread

BAGEL

Specialty Beverages

**Condiments And Sauces** 

HUMMUS

### Toast

AVOCADO TOAST FRENCH TOAST Sandwiches FRIED EGG SANDWICH BLT

Dessert pancake crepes

#### **Restaurant Category**

FRENCH GLUTEN FREE

### **Ingredients Used**



#### These Types Of Dishes Are Being Served



PANINI SALAD

TOSTADAS

BREAD WRAP

## Pascal Coffee House Edward Square



## **Pascal Coffee House Edward Square**

William St Galway, Ireland, Cathair na Gaillimhe **Opening Hours:** Monday 09:00 -17:30 Tuesday 09:00 -17:30 Wednesday 09:00 -17:30 Thursday 09:00 -17:30 Friday 09:00 -17:30 Saturday 09:00 -17:30 Sunday 11:00 -17:00



Made with menuweb.menu