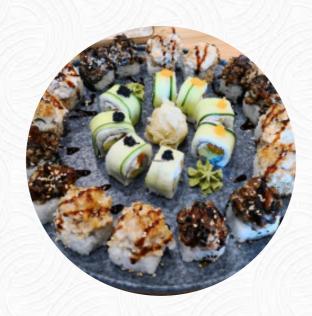

# Sushi Panda Speisekarte

https://speisekarte.menu/ Mannerheimintie 70, Helsinki, Finland, 00250 +358413635413,+358413123745 - http://www.sushipanda.fi









# Sushi Panda Speisekarte



### Sushi Rolls

**SUSHI** 

# **Appetizer**

**TEMPURA** 

### **Fresh Juices**

**CARROT JUICE** 

## Japanese specialties

**CHICKEN TERIYAKI** 

#### Side dishes

**WAKAME** 

**RICE** 

### **Restaurant Category**

**VEGETARIAN** 

#### **VEGAN**

#### **Mains**



FISH CHICKEN MEAT

## **Ingredients**



MILK TOFU BEANS

**CUCUMBER** 

**MUSHROOMS** 

**CREAM CHEESE** 

**EDAMAME** 

**AVOCADO** 

**CHEESE** 

**CARROTS** 

# Sushi Panda

Mannerheimintie 70, Helsinki, Finland, 00250

#### Öffnungszeiten:

Montag 15:00 -21:00 Dienstag 15:00 -21:00 Mittwoch 15:00 -21:00 Donnerstag 15:00 -21:00