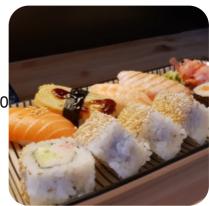

eimintie 70, Helsinki, Finland, 00250 +358413635413,+358413123745 - http://www.sushipanda.fi









# Sushi Panda Speisekarte



### Sushi Rolls

**SUSHI** 

# **Appetizer**

**TEMPURA** 

### **Fresh Juices**

**CARROT JUICE** 

## Japanese specialties

**CHICKEN TERIYAKI** 

#### Side dishes

**WAKAME** 

**RICE** 

### **Restaurant Category**

**VEGETARIAN** 

#### **VEGAN**

#### **Mains**



FISH CHICKEN MEAT

## **Ingredients**



MILK TOFU BEANS

**CUCUMBER** 

**MUSHROOMS** 

**CREAM CHEESE** 

**EDAMAME** 

**AVOCADO** 

**CHEESE** 

**CARROTS** 

# Sushi Panda

Mannerheimintie 70, Helsinki, Finland, 00250

#### Öffnungszeiten:

Montag 15:00 -21:00 Dienstag 15:00 -21:00 Mittwoch 15:00 -21:00 Donnerstag 15:00 -21:00 Freitag 15:00 -21:00 Samstag 12:00 -21:00 Sonntag 12:00 -21:00



Gemacht mit speisekarte.menu