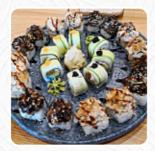

# Sushi Panda Speisekarte

https://speisekarte.menu/ Mannerheimintie 70, Helsinki, Finland, 00250 +358413635413,+358413123745 - http://www.sushipanda.fi









# Sushi Panda Speisekarte



### Sushi Rolls

**SUSHI** 

# **Appetizer**

**TEMPURA** 

### **Fresh Juices**

**CARROT JUICE** 

## Japanese specialties

**CHICKEN TERIYAKI** 

#### Side dishes

**WAKAME** 

**RICE** 

### **Restaurant Category**

**VEGETARIAN** 

#### **VEGAN**

#### **Mains**



FISH CHICKEN MEAT

## **Ingredients**



MILK TOFU BEANS

**CUCUMBER** 

**MUSHROOMS** 

**CREAM CHEESE** 

**EDAMAME** 

**AVOCADO** 

**CHEESE** 

**CARROTS** 

# Sushi Panda

Mannerheimintie 70, Helsinki, Finland, 00250

#### Öffnungszeiten:

Montag 15:00 -21:00 Dienstag 15:00 -21:00 Mittwoch 15:00 -21:00 Donnerstag 15:00 -21:00 Freitag 15:00 -21:00 Samstag 12:00 -21:00 Sonntag 12:00 -21:00



Gemacht mit speisekarte.menu