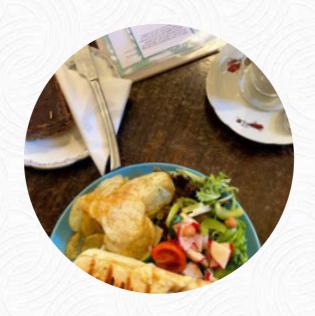

# These Types Of Dishes Are Being Served

**SOUP** 

**PANINI** 

**SALAD** 

**TOSTADAS** 