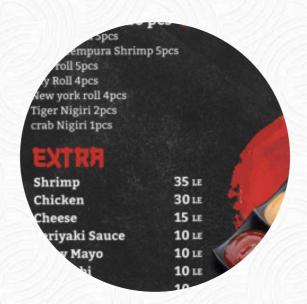

## Maguro Sushi Menu

https://menulist.menu
Al Mathaf, Tanta, Egypt
+201090094294 - https://www.facebook.com/Maguro.egy/





Here you can find the <u>menu</u> of Maguro Sushi in <u>Tanta</u>. At the moment, there are 17 meals and drinks on the food list. You can inquire about <u>changing offers</u> via phone. What <u>User</u> likes about Maguro Sushi:

By experience of the Sushi restaurants, a lot in more than one Arab country and a foreigner, of the nature of my hotel business, I can tell with all confidence that eating really matches world restaurants like a lot of... a deaf teacher was more than great and he gave me great warning that he had a line in Egypt to his service arrows and to be treated with cheek. It's a decorated place with a very big and beautiful m... <u>read more</u>