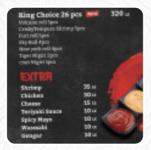

## Maguro Sushi Menu

https://menulist.menu
Al Mathaf, Tanta, Egypt
+201090094294 - https://www.facebook.com/Maguro.egy/





Here you can find the <u>menu</u> of Maguro Sushi in <u>Tanta</u>. At the moment, there are 17 meals and drinks on the food list. You can inquire about <u>changing offers</u> via phone. What <u>User</u> likes about Maguro Sushi:

By experience of the Sushi restaurants, a lot in more than one Arab country and a foreigner, of the nature of my hotel business, I can tell with all confidence that eating really matches world restaurants like a lot of... a deaf teacher was more than great and he gave me great warning that he had a line in Egypt to his service arrows and to be treated with cheek. It's a decorated place with a very big and beautiful m... <u>read more</u>. In the Maguro Sushi from Tanta, a lot of emphasis is placed on the preparation of healthy, tasty Japanese meals with freshly