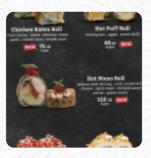

## Maguro Sushi Menu

https://menulist.menu
Al Mathaf, Tanta, Egypt
+201090094294 - https://www.facebook.com/Maguro.egy/





Here you can find the <u>menu</u> of Maguro Sushi in <u>Tanta</u>. At the moment, there are 17 meals and drinks on the food list. You can inquire about <u>changing offers</u> via phone. What <u>User</u> likes about Maguro Sushi:

By experience of the Sushi restaurants, a lot in more than one Arab country and a foreigner, of the nature of my hotel business, I can tell with all confidence that eating really matches world restaurants like a lot of... a deaf teacher was more than great and he gave me great warning that he had a line in Egypt to his service arrows and to be treated with cheek. It's a decorated place with a very big and beautiful m... <u>read more</u>. In the Maguro Sushi from Tanta, a lot of emphasis is placed on the preparation of healthy, tasty Japanese meals with freshly h