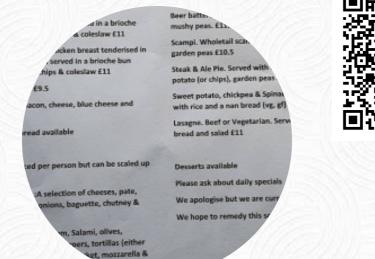

#### Salads

**BLUE CHEESE SALAD** 

## **Main Courses**

LASAGNA

#### **Burger**

**BACON BURGER** 

#### Side Dishes

NAN

## Indian

**CHICKEN CURRY** 

## Drinks

BEER

DRINKS

#### Starters & Salads

ANTIPASTO POTATO CHIPS

# Ingredients Used

BACON BEEF

#### These Types Of Dishes Are Being Served

FISH

CHICKEN

BREAD

LAMB

BURGER