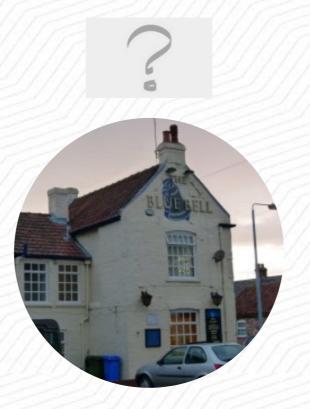

https://menuweb.menu The Blue Bell Inn Main Road, Sproatley I-HU11 4PA, United Kingdom +441482811111,+441482813331 - http://fb.me/bluebellsproatley

On this site, you can find the **complete** <u>menu</u> of The Blue Bell Inn from Sproatley. Currently, there are 15 courses and drinks available.

## The Blue Bell Inn

The Blue Bell Inn Main Road, Sproatley I-HU11 4PA, United Kingdom

**Opening Hours:** Tuesday 16:00-23:00 Wednesday 14:00-20:00 Thursday 12:00-00:00 Friday 12:00-00:00 Saturday 12:00-00:00 Sunday 13:00-00:00