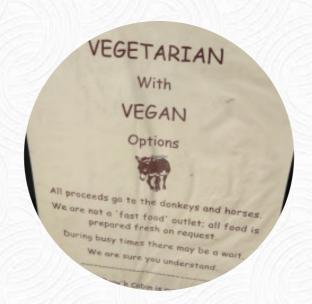

## Flicka Donkey Sanctuary Menu

https://menulist.menu

Trenoweth Lane, Penryn, England, TR10 9JB, United Kingdom +441326373601 - https://www.flickafoundation.org.uk





On this site, you can find the complete menu of Flicka Donkey Sanctuary from <a href="Penryn">Penryn</a>. Currently, there are <a href="Penryn">18</a> menus and drinks up for grabs. For <a href="Changing offers">changing offers</a>, please contact the owner of the restaurant directly. You can also contact them through their website. What <a href="Adolfo Thiel">Adolfo Thiel</a> likes about Flicka Donkey Sanctuary: the donkey sanctuary makes amazing work and have the most beautiful volunteers that also run the caffe. beautiful vegan ham and cheese toasties and always a lot of cake (incl gluten-free) <a href="read more">