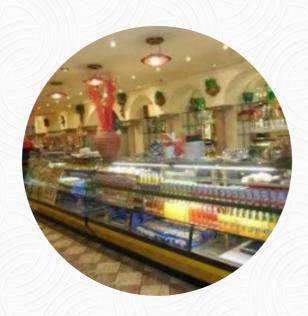

## **Grand Cafe Caruso Menu**

https://menuweb.menu Level 1 Burrows Walk, Derby I-DE1 2PL, United Kingdom https://www.intu.co.uk

## **Grand Cafe Caruso**

Level 1 Burrows Walk, Derby I-DE1 2PL, United Kingdom **Opening Hours:** 

Thursday 09:00-15:00 Friday 09:00-15:00 Saturday 09:00-16:00 Monday 09:00-15:00 Tuesday 09:00-15:00 Wednesday 09:00-15:00