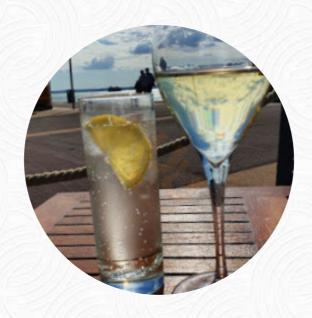

## Rocksbys Fish And Chip Menu

**Drinks** 

**DRINKS** 

**Pork** 

**PORK BELLY** 

Starters & Salads

**FRENCH FRIES** 

**Hot Drinks** 