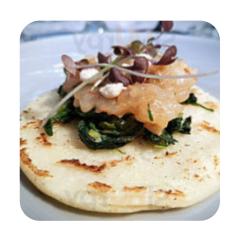

## Carta de menús Esencia

| Mariscos                                               |    | Platos Principales                                           |      |
|--------------------------------------------------------|----|--------------------------------------------------------------|------|
| PULPO Y ORZO                                           |    | BACALAO CONFITADO CON AJITOS<br>TIERNOS Y EMULSION DE TOMATE | 14€  |
| Ingredientes Utilizados                                |    | PRESA IBERICA CON PURE DE OREJONES Y SOJA DULCE              | 16 € |
| QUESO                                                  |    | CHULETAS DE CORDERO ESTILO MORUNO                            | 15 € |
| Este Tipo De Platos Se<br>Sirven                       |    | ENTRECOT TERNERA ASADO CON PATATAS AL ROMERO                 | 17 € |
| CARNE                                                  |    | Entrantes                                                    |      |
| POSTRES                                                |    | MEJILLONES CON SOFRITO MEDITERRANEO                          | 9€   |
| Postres                                                | 6€ | HUEVO BAJA TEMPERATURA CON<br>CHISTORRA                      | 8€   |
| BIZCOCHO DE ALMENDRA CON<br>MERENGADA Y HELADO DE COCO |    | BLANC I NEGRE, SALPICON DE<br>LENTEJAS Y CALABAZA            | 11 € |
| HELADO DE CAFE, CON CREMA DE<br>REGALIZ Y QUESO        |    | COCA DE LA CASA CON PISTO                                    | 5€   |
| CREMA DE CHOCOLATE, NARANJA,<br>TOFFEE Y AVELLANAS     | 6€ | HUEVO A BAJA TEMPERATURA<br>CON CHISTORRA                    | 11 € |
|                                                        |    | PULPO CON JUGO DE PIMIENTO,<br>PATATA Y MOJO ROJO            | 13 € |
|                                                        |    | ENSALADA DE MOJAMA CON<br>AGUACATE Y TOMATE RAFF             | 12 € |