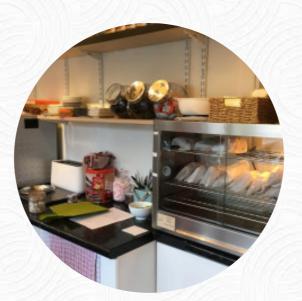

## Tall Ships Creamery Menu

<u>https://menulist.menu</u> Charlestown Road, Cornwall,Isles of Scilly, United Kingdom +44172665444 - http://Www.tallshipscreamery.co.uk

On this site, you can find the complete menu of Tall Ships Creamery from Cornwall,Isles of Scilly. Currently, there are 13 menus and drinks up for grabs. For <u>changing offers</u>, please contact the owner of the restaurant directly. You can also contact them through their website. What <u>User</u> likes about Tall Ships Creamery: My partner and I visited whilst on holiday in the local area. We ordered 2 cream teas which were delicious whilst we were there, we were tempted by the homemade and fresh out of the oven Cornish pasties and sausage rolls. Safe to say they were some of the best we'd eaten! Lovely staff and lovely spot by the harbour. 10/10. <u>read</u> <u>more</u>. The premises in the restaurant are wheelchair accessible and can also be used with a wheelchair or physiological disabilities, Depending on the weather conditions, you can also sit outside and eat and drink. What <u>User</u> doesn't like about Tall Ships Creamery: