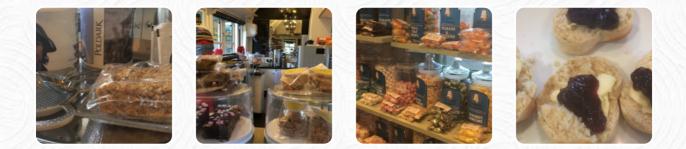

## Tall Ships Creamery Menu

<u>https://menulist.menu</u> Charlestown Road, Cornwall,Isles of Scilly, United Kingdom +44172665444 - http://Www.tallshipscreamery.co.uk

On this site, you can find the complete menu of Tall Ships Creamery from Cornwall,Isles of Scilly. Currently, there are 13 menus and drinks up for grabs. For <u>changing offers</u>, please contact the owner of the restaurant directly. You can also contact them through their website. What <u>User</u> likes about Tall Ships Creamery: My partner and I visited whilst on holiday in the local area. We ordered 2 cream teas which were delicious whilst we were there, we were tempted by the homemade and fresh out of the oven Cornish pasties and sausage rolls. Safe to say they were some of the best we'd eaten! Lovely staff and lovely spot by the harbour. 10/10. <u>read</u> <u>more</u>. The premises in the restaurant are wheelchair accessible and can also be used with a wheelchair or physiological disabilities, Depending on the weather conditions, you can also sit outside and eat and drink. What <u>User</u> doesn't like about Tall Ships Creamery:

### **Sweets**

CHOCOLATE CAKE

## Dessert

VANILLA ICE CREAM