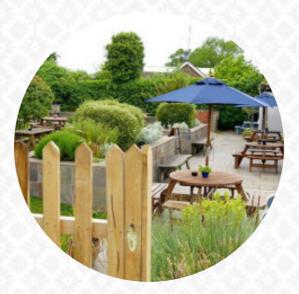

#### **The Hewlett Menu**

https://menuweb.menu Harp Hill, Cheltenham, United Kingdom +441242228600 - http://thehewlett.co.uk/

On this website, you can find the **complete <u>menu</u> of The Hewlett** from Cheltenham. Currently, there are **16** menus and drinks available. The Hewlett is a hidden gem located on Harp Hill, offering a modern local pub experience serving delicious cooked-to-order food and a selection of local beers. Owners Paul and Emma Gibbon warmly welcome guests with a cozy atmosphere and friendly service. We hope that you will enjoy our pub as much as we do, feeling our passion in every aspect of your visit.

# The Hewlett

Harp Hill, Cheltenham, United Kingdom

**Opening Hours:** Sunday 11:30-22:30 Monday 16:00-22:00 Tuesday 12:00-22:30 Wednesday 12:00-22:30 Thursday 12:00-22:30 Friday 12:00-23:00 Saturday 12:00-23:00