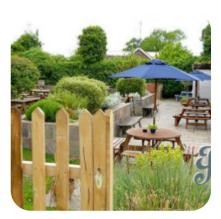

#### **The Hewlett Menu**

https://menuweb.menu Harp Hill, Cheltenham, United Kingdom +441242228600 - http://thehewlett.co.uk/

On this website, you can find the **complete <u>menu</u> of The Hewlett** from Cheltenham. Currently, there are **16** menus and drinks available. The Hewlett is a hidden gem located on Harp Hill, offering a modern local pub experience serving delicious cooked-to-order food and a selection of local beers. Owners Paul and Emma Gibbon warmly welcome guests with a cozy atmosphere and friendly service. We hope that you will enjoy our pub as much as we do, feeling our passion in every aspect of your visit.

# The Hewlett

Harp Hill, Cheltenham, United Kingdom

**Opening Hours:** Sunday 11:30-22:30 Monday 16:00-22:00 Tuesday 12:00-22:30 Wednesday 12:00-22:30 Thursday 12:00-22:30 Friday 12:00-23:00 Saturday 12:00-23:00