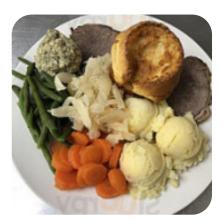

#### Side Dishes

MASHED POTATOES

#### Sauces

GRAVY

## From The Grill

ROAST PORK

## **Ingredients Used**

POTATOES SAUSAGE PORK MEAT

BRUSSEL SPROUTS

PEAS CARROTS

VEGETABLES

CHOCOLATE

BACON

CHEESE