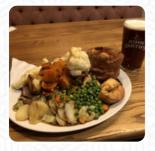

# These Types Of Dishes Are Being Served

**TOSTADAS** 

**SALAD** 

**MEAT** 

**ROAST BEEF** 