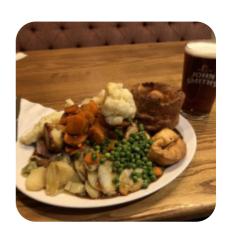

# These Types Of Dishes Are Being Served

**TOSTADAS** 

**SALAD** 

**MEAT** 

**ROAST BEEF** 