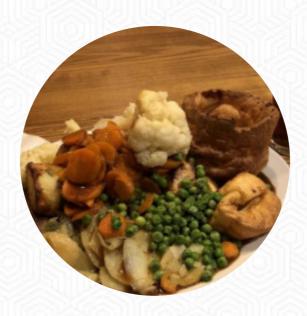

# These Types Of Dishes Are Being Served

**TOSTADAS** 

**SALAD** 

**MEAT** 

**ROAST BEEF** 