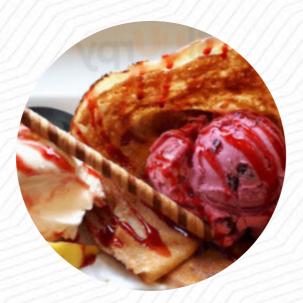

### These Types Of Dishes Are Being Served

**ICE CREAM** 

DESSERTS

PANINI

#### **Ingredients Used**

CHEESE

COCONUT CARAMEL MINT BANANA Dessert

WAFFLE CHEESECAKE CHEESE CAKE SORBET CREPES MILKSHAKES