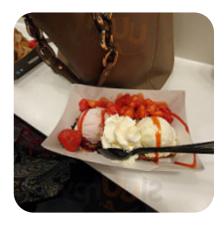

### These Types Of Dishes Are Being Served

**ICE CREAM** 

DESSERTS

PANINI

#### **Ingredients Used**

CHEESE

COCONUT CARAMEL MINT BANANA Dessert

WAFFLE CHEESECAKE CHEESE CAKE SORBET CREPES MILKSHAKES