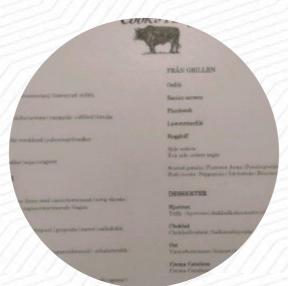

### Cook's Krog Menu

https://menulist.menu Storgatan 17, 972 31 Luleå, Sweden, Lulea +46920201025 - https://cookskrog.se

A **comprehensive** menu of Cook's Krog from Lulea covering all 17 meals and drinks can be found here on the menu. For changing offers, please get in touch via phone or use the contact details provided on the website.

#### Alcoholic Drinks

**BEER** 

Mains

**SIRLOIN** 

**Dessert** 

**SORBET** 

Mexican dishes

**CHILLI SAUCE** 

**Bottles of Wine & Water** 

**BOTTLE OF WINE** 

Restaurant Category

**VEGETARIAN** 

**DESSERT** 

# These types of dishes are being served

**FISH** 

**TUNA STEAK** 

**DESSERTS** 

### Ingredients Used

**MEAT** 

**BEEF** 

**CHEESE** 

**POTATOES** 

**BACON** 

**VEGETABLES** 

**PORK MEAT** 