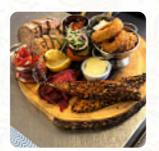

# These types of dishes are being served

**ROAST BEEF** 

**LAMB** 

**FISH** 

**BURGER** 