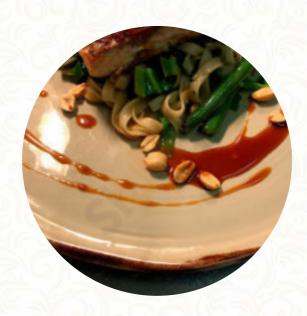

#### Fish dishes

**FISH** 

## Ingredients Used

SALMON DUCK BEEF

HADDOCK
PORK MEAT