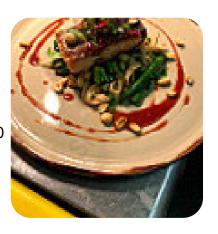

you should also taste the tasty burgers, accompanied by sides like fries, salads, or wedges provided.

# The Miners Country Inn Menu



#### Fish dishes

**FISH** 

### Seafood

**CALAMARI** 

#### Indian

**CHICKEN CURRY** 

#### **Drinks**

**DRINKS** 

## Restaurant Category

**GASTROPUB** 

**BAR** 

## Ingredients Used



SALMON DUCK BEEF

HADDOCK
PORK MEAT

# These types of dishes are being served



**ROAST BEEF** 

**LAMB** 

**FISH** 

**BURGER** 

# The Miners Country Inn Menu



# The Miners Country Inn

Chepstow Road, Sling I-GL16 8LH, United Kingdom **Opening Hours:** 

Monday 12:00 -15:00 16:30 -22:00 Tuesday 16:30 -22:00 Wednesday 12:00 -15:00 16:30 -22:00 Thursday 12:00 -15:00 16:30 -22:00 Friday 12:00 -23:00

Friday 12:00 -23:00 Saturday 12:00 -23:00 Sunday 12:00 -16:00



Made with menulist.menu