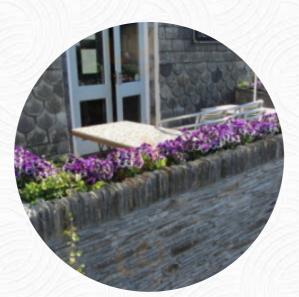

when you are staying on the campsite on the road. it was absolutely delicious and a really welcome leak during our camping trip, we had the bolognaise nachos that are inspired and the Thai fish curry, both delicious and the puddings with dipped cream are fantastic! only the one who is there is that we don't live close! <u>read more</u>. A journey through Great Britain without getting on a plane is easily possible when it comes to culinary delights: Rockleigh House in Mortehoe traditionally shines for example with Fish and Chips, mashed potatoes or roast with Yorkshire Pudding and for dessert a sweet Trifle, there are also *delectable <u>vegetarian</u> menus* in the menu.